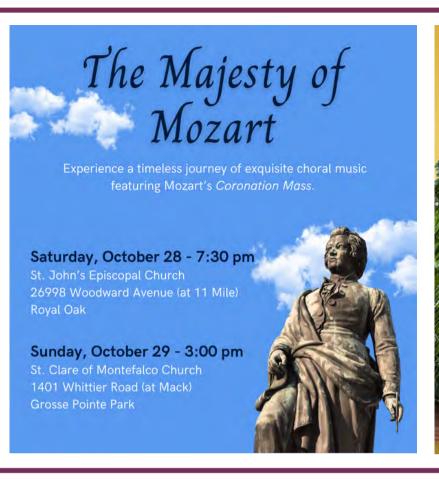

#### 2023-2024 Season

The Majesty of Mozart . . . . October 28 & 29 Christmas with the DCC . . . . December 9 & 17 A Celtic Celebration of Song . . . . March 16 & 17 The Mystical Power of Music . . . . May 18

Follow us and subscribe to our social media to learn more about upcoming concerts and events, including our collaborative performance with the Oakland Symphony Orchestra and Chorus presenting Mozart's Coronation Mass at Detroit's Orchestra Hall.

THE MAJESTY OF MOZART