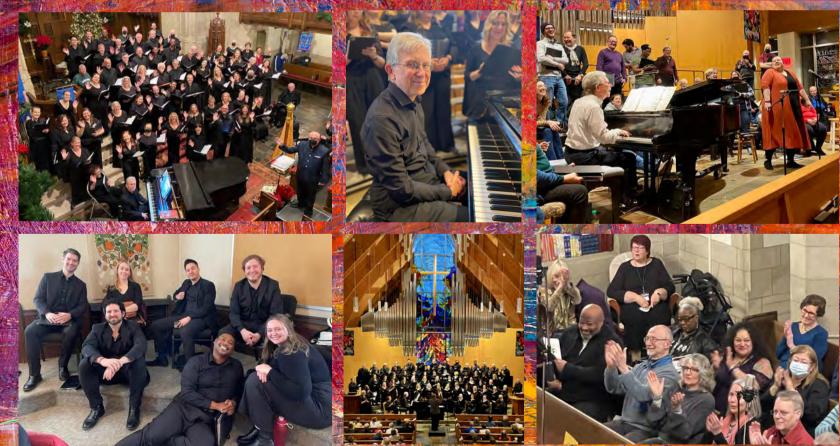

# Join us for a 37th season of exceptional music!

The Detroit Concert Choir is Detroit's international award-winning premier vocal ensemble, celebrated for exceptional programming and outstanding performances. Founded in 1987 by Gordon E. Nelson, the Detroit Concert Choir promotes musical excellence by uniting people through inspiring concert performances, education, and community engagement.

The 75+ voice choir is comprised of musicians of many backgrounds who gather from over 35 communities. The ensemble performs in beautiful and historic churches and halls throughout metro Detroit and is honored to be a Community Partner with the Macomb Center for the Performing Arts and the A. Paul and Carol C. Schaap Center for the Performing Arts.

Experience the exciting and beautiful programs the DCC offers in our dynamic 2023-2024 season, featuring a four-concert series of timeless and diverse music from throughout the ages. Additionally, this season, join us for our delightful fall and winter opera programs as part of our new Connoisseur Series, with intimate settings and Meet the Artists receptions.